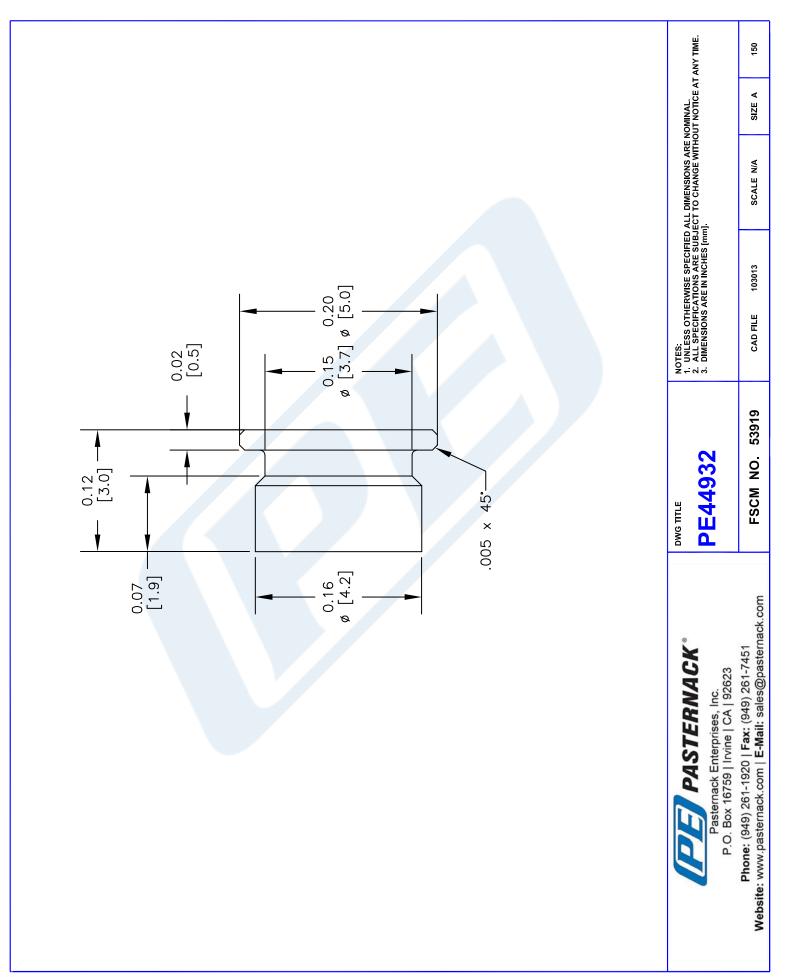

# PE44932

#### **Mechanical Specifications**

**Size** Length Width/Dia.

Weight

#### Connector

Type Body Material and Plating Body Plating Specification SMP Male, Limited Detent DESC 94007 None Straight Solder

50 Ohms

0.12 in [3.05 mm] 0.195 in [4.95 mm] 0.082 lbs [37.19 g]

SMP Male Beryllium Copper, Gold MIL-G-45204

Pasternack Enterprises, Inc. • P.O. Box 16759, Irvine, CA 92623 Phone: (866) 727-8376 or (949) 261-1920 • Fax: (949) 261-7451

Sales@Pasternack.com • Techsupport@Pasternack.com

PE44932 CAD Drawing SMP Male Limited Detent Shroud Solder Mount Surface Mount