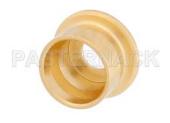

## SMP Male Limited Detent Shroud Solder Mount Surface Mount

# PE44932

#### Connector

Type Body Material and Plating Body Plating Specification SMP Male, Limited Detent DESC 94007 None Straight Solder

50 Ohms

0.12 in [3.05 mm] 0.195 in [4.95 mm] 0.082 lbs [37.19 g]

SMP Male Beryllium Copper, Gold MIL-G-45204