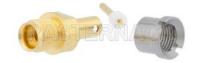

## SMP Male Bulkhead Mount Full Detent Connector Solder Attachment for RG405, PE-SR405FL Catchers Mitt

### **TECHNICAL DATA SHEET**

PE44962

Configuration

Connector SMP Male, Full Detent

Connector Specification MIL-STD-348 RG405, PE-SR405FL Connector Interface Type

Attachment Method (Shield/Contact) Solder Body Style Straight Mount Method Bulkhead

**Electrical Specifications** 

Impedance 50 Ohms

**Mechanical Specifications** 

Size

Length 0.51 in [12.95 mm] Width/Dia. 0.235 in [5.97 mm] Weight

0.006 lbs [2.72 g]

Connector

Type SMP Male

Beryllium Copper, Gold Contact Material and Plating

Contact Plating Specification MIL-G-45204 Coupling Nut Material and Plating Passivated Stainless Steel

Coupling Nut Plating Specification AMS-QQ-P-35

Body Material and Plating Beryllium Copper, Gold

**Body Plating Specification** MIL-G-45204

Dielectric Type **PTFE** 

Compliance Certifications (visit www.Pasternack.com for current document)

**RoHS Compliant** 

Click the following link (or enter part number in "SEARCH" on website) to obtain additional part information including price, inventory and certifications: SMP Male Bulkhead Mount Full Detent Connector Solder Attachment for RG405, PE-SR-405FL Catchers Mitt PE44962