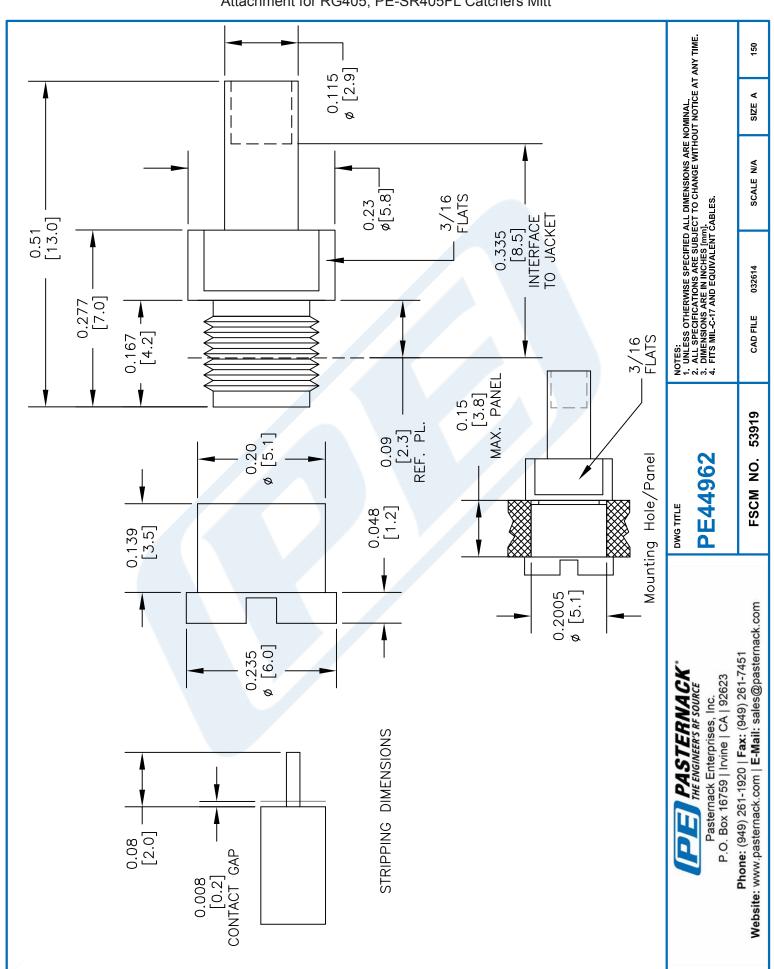

## PE44962 CAD Drawing

SMP Male Bulkhead Mount Full Detent Connector Solder Attachment for RG405, PE-SR405FL Catchers Mitt