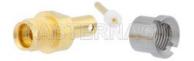

## SMP Male Bulkhead Mount Full Detent Connector Solder Attachment for RG405, PE-SR405FL Catchers Mitt

### **TECHNICAL DATA SHEET**

PE44962

Configuration

Connector SMP Male, Full Detent

Connector Specification MIL-STD-348 RG405, PE-SR405FL Connector Interface Type

Attachment Method (Shield/Contact) Solder Body Style Straight Mount Method Bulkhead

**Electrical Specifications** 

Impedance 50 Ohms

**Mechanical Specifications** 

Size

Length 0.51 in [12.95 mm] Width/Dia. 0.235 in [5.97 mm] Weight

0.006 lbs [2.72 g]

Connector

Type SMP Male

Beryllium Copper, Gold Contact Material and Plating

Contact Plating Specification MIL-G-45204 Coupling Nut Material and Plating Passivated Stainless Steel

Coupling Nut Plating Specification AMS-QQ-P-35

Body Material and Plating Beryllium Copper, Gold

**Body Plating Specification** MIL-G-45204

Dielectric Type **PTFE** 

Compliance Certifications (visit www.Pasternack.com for current document)

**RoHS Compliant** 

Click the following link (or enter part number in "SEARCH" on website) to obtain additional part information including price, inventory and certifications: SMP Male Bulkhead Mount Full Detent Connector Solder Attachment for RG405, PE-SR-405FL Catchers Mitt PE44962