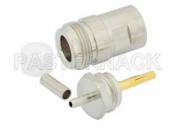

# N Female Connector Crimp/Solder Attachment for RG188-DS, RG316-DS

# **PE45172**

#### Connector

Type Contact Material and Plating Body Material and Plating **Dielectric Type** 

N Female RG188-DS, RG316-DS Crimp/Solder Straight

50 Ohms

1.66 in [42.16 mm] 0.625 in [15.88 mm] 0.068 lbs [30.84 g]

N Female Gold Brass, Nickel PTFE