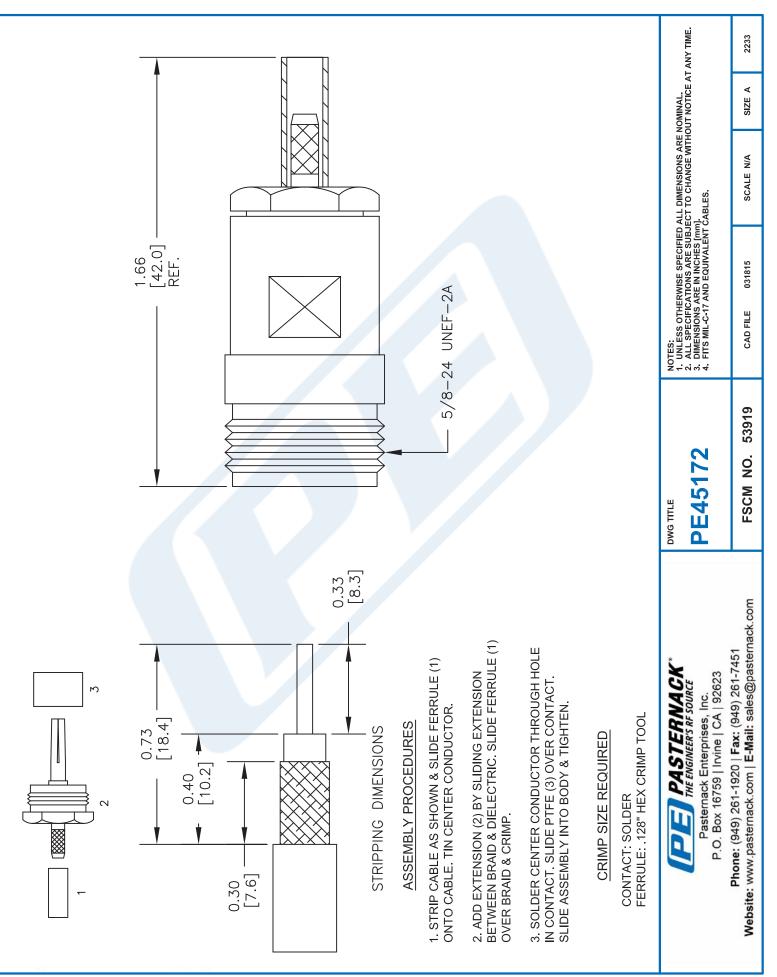

# PE45172 CAD Drawing

N Female Connector Crimp/Solder Attachment for RG188-DS, RG316-DS