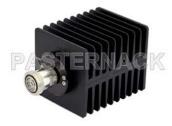

High Power 100 Watts RF Load Up To 2 GHz With 7/16 DIN Female Input Square Body Black Anodized Aluminum Heatsink

## PE6137

| Connector<br>Heat Sink<br>Body Style                                                                               | 7/16 DIN Female<br>Black Anodized Aluminum Heatsi<br>Straight |
|--------------------------------------------------------------------------------------------------------------------|---------------------------------------------------------------|
| Electrical Specifications<br>Frequency Range, GHz<br>Impedance, Ohms<br>Maximum VSWR<br>Maximum Input Power, Watts | DC to 2<br>50<br>1.35:1<br>100                                |
| <b>Frequency 1</b><br>Frequency, GHz<br>VSWR                                                                       | DC to 1.5<br>1.25:1                                           |
| <b>Frequency 2</b><br>Frequency, GHz<br>VSWR                                                                       | 1.5 to 2<br>1.35:1                                            |
| Mechanical Specifications<br>Temperature<br>Operating Range, deg C                                                 | -55 to +125                                                   |
| <b>Size</b><br>Length, in [mm]<br>Width/Dia., in [mm]<br>Height, in [mm]                                           | 6.26 [159]<br>3.46 [87.88]<br>3.46 [87.88]                    |
| <b>Connector</b><br>Type<br>Body Material and Plating                                                              | 7/16 DIN Female<br>Brass, Tri-Metal                           |
| Compliance Certifications (visit www.Pasterna                                                                      | ack.com for current document)<br>Yes                          |