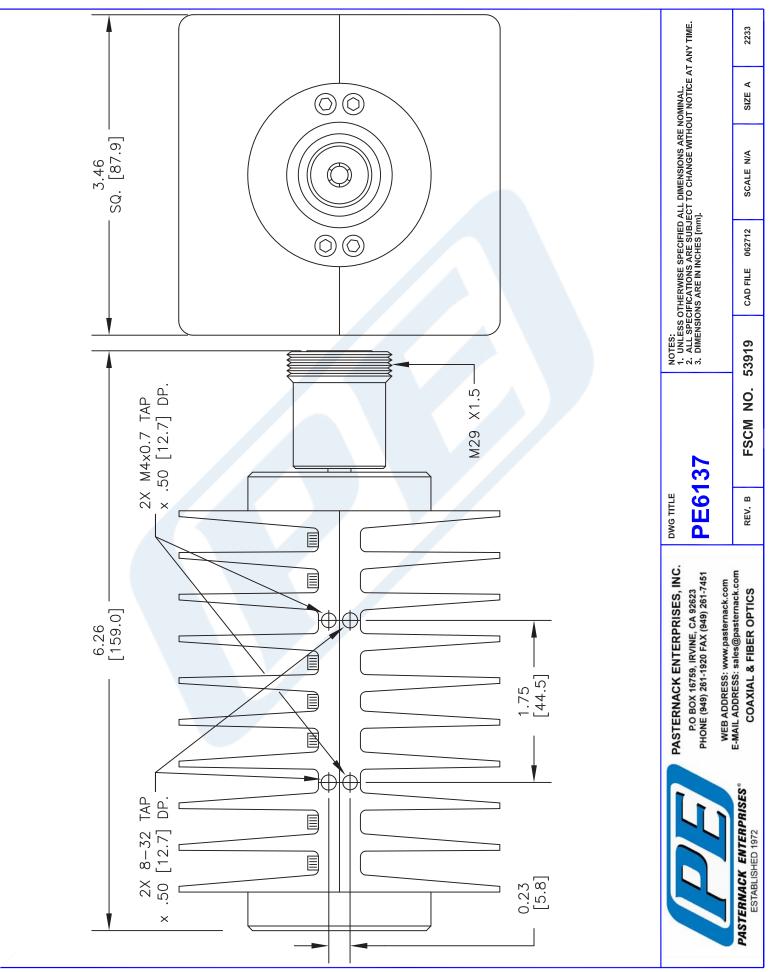

Pasternack Enterprises, Inc. • P.O. Box 16759, Irvine, CA 92623 **Phone:** (866) 727-8376 or (949) 261-1920 • **Fax:** (949) 261-7451 Sales@Pasternack.com • Techsupport@Pasternack.com PE6137 CAD Drawing