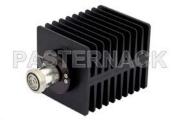

High Power 100 Watts RF Load Up To 2 GHz With 7/16 DIN Female Input Square Body Black Anodized Aluminum Heatsink

## PE6137

| Connector<br>Heat Sink<br>Body Style                                                                               | 7/16 DIN Female<br>Black Anodized Aluminum Heatsi<br>Straight |
|--------------------------------------------------------------------------------------------------------------------|---------------------------------------------------------------|
| Electrical Specifications<br>Frequency Range, GHz<br>Impedance, Ohms<br>Maximum VSWR<br>Maximum Input Power, Watts | DC to 2<br>50<br>1.35:1<br>100                                |
| <b>Frequency 1</b><br>Frequency, GHz<br>VSWR                                                                       | DC to 1.5<br>1.25:1                                           |
| <b>Frequency 2</b><br>Frequency, GHz<br>VSWR                                                                       | 1.5 to 2<br>1.35:1                                            |
| Mechanical Specifications<br>Temperature<br>Operating Range, deg C                                                 | -55 to +125                                                   |
| <b>Size</b><br>Length, in [mm]<br>Width/Dia., in [mm]<br>Height, in [mm]                                           | 6.26 [159]<br>3.46 [87.88]<br>3.46 [87.88]                    |
| <b>Connector</b><br>Type<br>Body Material and Plating                                                              | 7/16 DIN Female<br>Brass, Tri-Metal                           |
| Compliance Certifications (visit www.Pasterna                                                                      | ack.com for current document)<br>Yes                          |