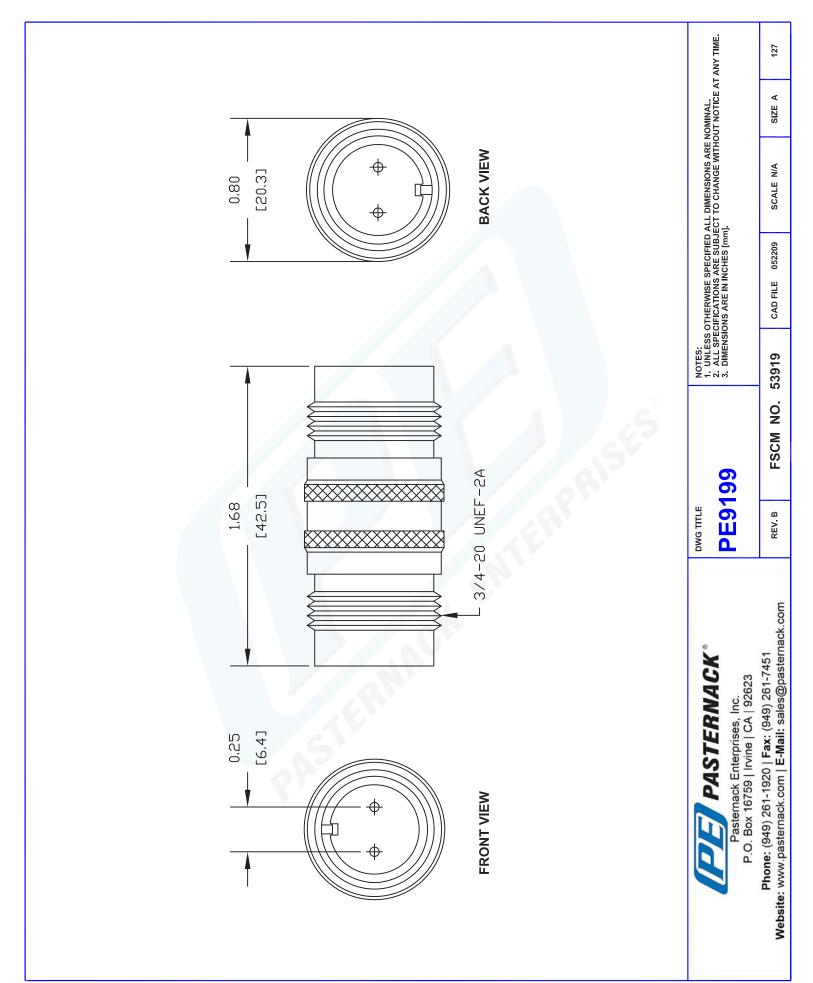

Pasternack Enterprises, Inc. • P.O. Box 16759, Irvine, CA 92623 Phone: (866) 727-8376 or (949) 261-1920 • Fax: (949) 261-7451 Sales@Pasternack.com · Techsupport@Pasternack.com

1

PE9199 CAD Drawing 3/4 inch-20 Twinax Female to 3/4 inch-20 Twinax Female Adapter