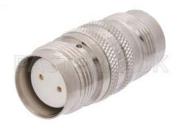

## 3/4 inch-20 Twinax Female to 3/4 inch-20 Twinax Female Adapter

PE9199

## **TECHNICAL DATA SHEET**

| 3/4 inch-20 Twinax Female to 3/4 inch-20 Twinax Female Adapter                                                                                                                                                                                                                         |                                                                                              |
|----------------------------------------------------------------------------------------------------------------------------------------------------------------------------------------------------------------------------------------------------------------------------------------|----------------------------------------------------------------------------------------------|
| Configuration<br>Connector 1<br>Impedance 1<br>Connector 2<br>Impedance 2<br>Adapter Design<br>Body Style<br>Mechanical Specifications                                                                                                                                                 | 3/4"-20 Twinax Female<br>95 Ohms<br>3/4"-20 Twinax Female<br>95 Ohms<br>Standard<br>Straight |
| Size<br>Length, in [mm]<br>Width/Dia., in [mm]                                                                                                                                                                                                                                         | 1.675 [42.55]<br>0.8 [20.32]                                                                 |
| <b>Connector 1</b><br>Type<br>Inner Conductor Material and Plating<br>Body Material and Plating<br>Dielectric Type                                                                                                                                                                     | 3/4"-20 Twinax Female<br>Brass, Gold<br>Brass, Nickel<br>PBT                                 |
| <b>Connector 2</b><br>Type<br>Inner Conductor Material and Plating<br>Body Material and Plating<br>Dielectric Type                                                                                                                                                                     | 3/4"-20 Twinax Female<br>Brass, Gold<br>Brass, Nickel<br>PBT                                 |
| Compliance Certifications (visit www.Pasternack.com for current document)<br>RoHS Compliant Yes                                                                                                                                                                                        |                                                                                              |
| Plotted and Other Data<br>Notes:                                                                                                                                                                                                                                                       | Values at 25 °C, sea level                                                                   |
| 3/4 inch-20 Twinax Female to 3/4 inch-20 Twinax Female Adapter from Pasternack Enterprises has same day shipment for domestic and International orders. Our RF, microwave and fiber optic products maintain a 99% availability and are part of the broadest selection in the industry. |                                                                                              |